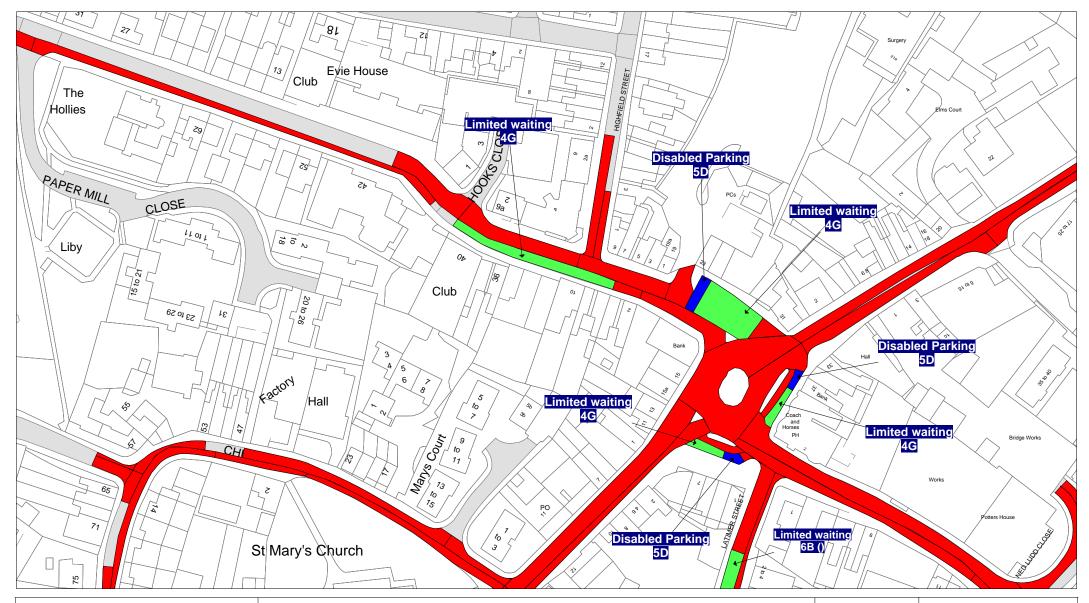

Tile Ref: HV86

| SCALE       | 1 : 1250   |
|-------------|------------|
| DATE        | 03/05/2019 |
| DRAWING No. |            |
| DRAWN BY    |            |
|             |            |

© Crown copyright. All rights reserved Leicestershire County Council Licence No. 100019271 2019