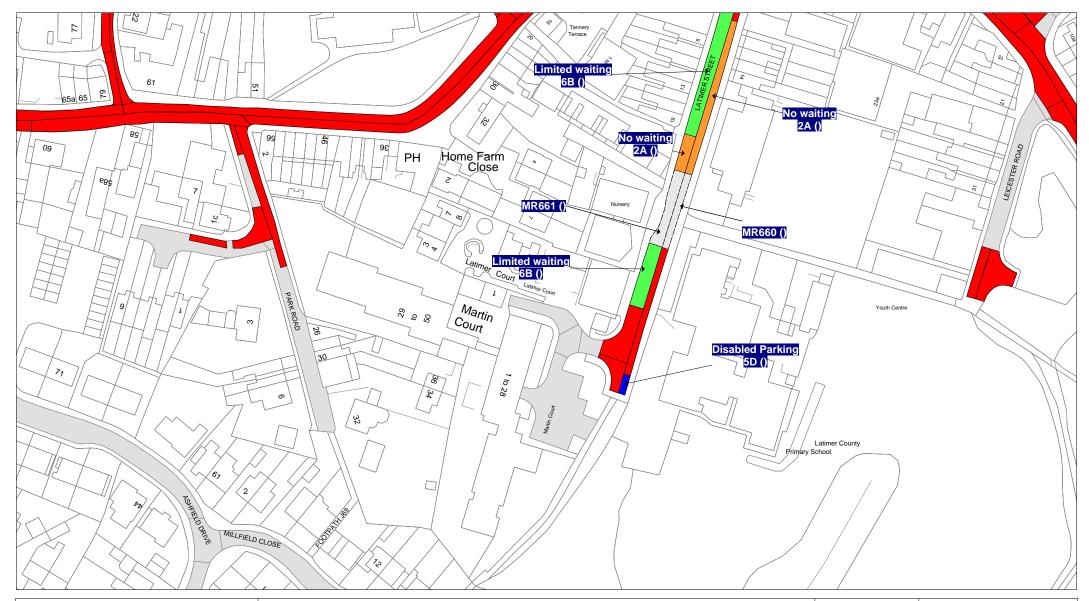

Tile Ref: HW86

| SCALE       | 1 : 1250   |
|-------------|------------|
| DATE        | 03/05/2019 |
| DRAWING No. |            |
| DRAWN BY    |            |
|             |            |

DATE: 03/05/2019